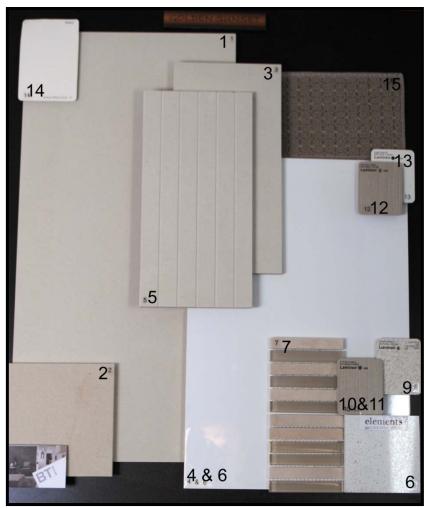

## GOLD SUNSET

1/ Main Floor Tile

2/ External Floor Tile

3/ Ensuite & Bathroom Shower Floor

4/ Ensuite & Bathroom Wall Tile

5/ Ensuite & Bathroom Feature Tile

6/ L/dry & Kitchen Splashback Tile

7/Kitchen Splashback Feature Tile

8/ Stone Kitchen Benchtop (where applicable only)

9/ Laminate Kitchen Benchtop

10/ Kitchen Underbench Cupboards

11/ Kitchen Overhead Cupboards

12/ Laundry Benchtop

13/ Laundry Cabinetry

14/ Internal Wall Colour

15/ Carpet

Builder Sign\_\_\_\_\_

Client Sign\_\_\_\_\_