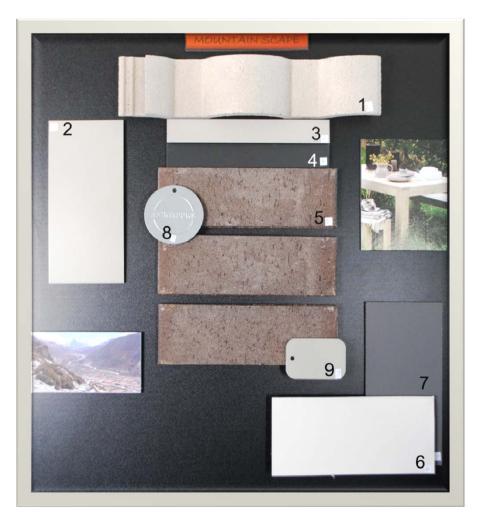

## MOUNTAIN SCAPE

- 1/ Roof Tiled
- 2/ Roof Colourbond
- 3/ Gutter
- 4/ Fascia
- 5/ Brick
- 6/ Render Wall Colour
- 7/ Render Feature Wall Colour
- 8/ Window Frame Colour
- 9/ Garage Door Colour

Builder Sign\_\_\_\_\_

## **External Colour Scheme**

All selections must be made from the builder standard range. Disclaimer: Colours may vary between products and manufacturing. Colours selected from brochures may vary to actual onsite products. Some products from time to time can be discontinued before and over the building of your home. The builder has the right to select as close as possible to the original colour selection in the case of a discontinued or colour variation of any product.