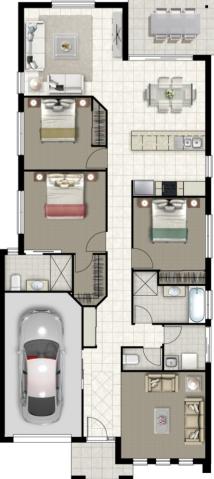

# Vila

#### 160<sup>sqm</sup>

# 4 🔚 2 层 2 🚘

#### Villa Lot Suits 10 Metre frontage

- Open Plan Living
- Stone Benchtops to Kitchen
- Westinghouse Stainless Steel Appliances
- Hamyes 3 Coat Paint System
- Three Spacious Bedrooms
- Leaver Door Handles throughout
- Two Living Areas
- Single Garage
- Choice of Facades
- Separate Laundry