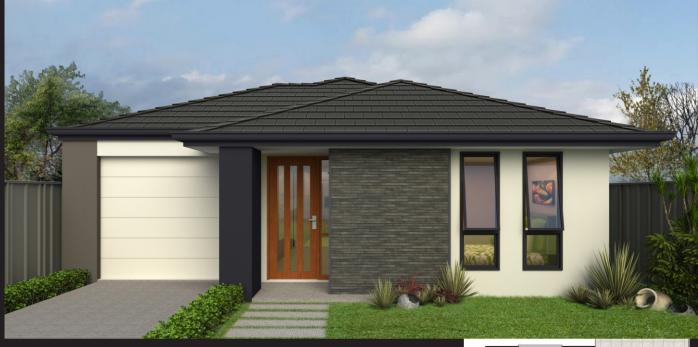

# Vila

#### 160<sup>sqm</sup>

# 4 🔚 2 层 2 🚘

#### Villa Lot Suits 10 Metre frontage

- Open Plan Living
- Stone Benchtops to Kitchen
- Westinghouse Stainless Steel Appliances
- Hamyes 3 Coat Paint System
- Three Spacious Bedrooms
- Leaver Door Handles throughout
- Two Living Areas
- Single Garage
- Choice of Facades
- Separate Laundry